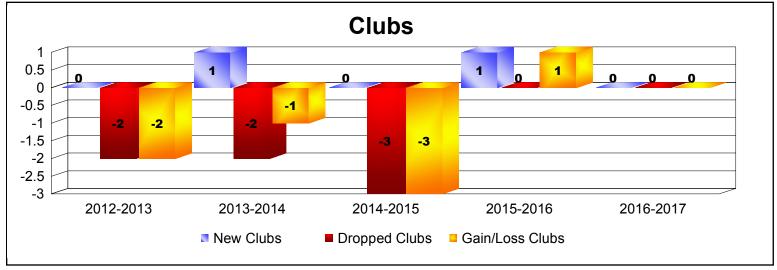

MBR0065 Page 1 of 2 7/21/2017 12:48:32PM

| Year      | New<br>Clubs | Dropped<br>Clubs | Gain/<br>Loss<br>Clubs | New<br>Members | Charter<br>Members | Reinstate<br>Members | Transfer<br>Members | Total<br>Member<br>Added | Total<br>Members<br>Dropped | Gain/<br>Loss<br>Members |
|-----------|--------------|------------------|------------------------|----------------|--------------------|----------------------|---------------------|--------------------------|-----------------------------|--------------------------|
| 2012-2013 | 0            | -2               | -2                     | 61             | 0                  | 1                    | 6                   | 68                       | -127                        | -59                      |
| 2013-2014 | 1            | -2               | -1                     | 88             | 39                 | 4                    | 22                  | 153                      | -121                        | 32                       |
| 2014-2015 | 0            | -3               | -3                     | 93             | 17                 | 6                    | 16                  | 132                      | -124                        | 8                        |
| 2015-2016 | 1            | 0                | 1                      | 97             | 32                 | 3                    | 11                  | 143                      | -168                        | -25                      |
| 2016-2017 | 0            | 0                | 0                      | 86             | 3                  | 8                    | 7                   | 104                      | -118                        | -14                      |
| Average   | 0            | -1               | -1                     | 85             | 18                 | 4                    | 12                  | 120                      | -132                        | -12                      |