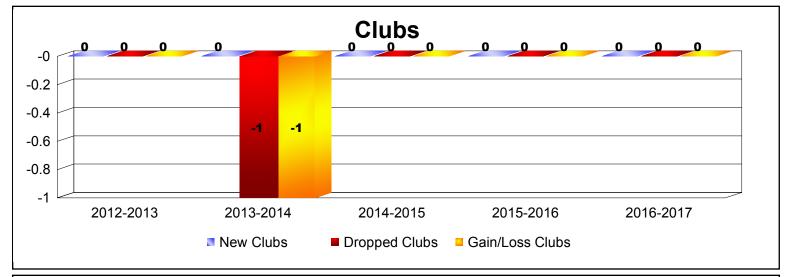

| Year      | New<br>Clubs | Dropped<br>Clubs | Gain/<br>Loss<br>Clubs | New<br>Members | Charter<br>Members | Reinstate<br>Members | Transfer<br>Members | Total<br>Member<br>Added | Total<br>Members<br>Dropped | Gain/<br>Loss<br>Members |
|-----------|--------------|------------------|------------------------|----------------|--------------------|----------------------|---------------------|--------------------------|-----------------------------|--------------------------|
| 2012-2013 | 0            | 0                | 0                      | 62             | 0                  | 9                    | 6                   | 77                       | -116                        | -39                      |
| 2013-2014 | 0            | -1               | -1                     | 100            | 0                  | 10                   | 6                   | 116                      | -98                         | 18                       |
| 2014-2015 | 0            | 0                | 0                      | 82             | 1                  | 3                    | 8                   | 94                       | -84                         | 10                       |
| 2015-2016 | 0            | 0                | 0                      | 74             | 0                  | 3                    | 3                   | 80                       | -116                        | -36                      |
| 2016-2017 | 0            | 0                | 0                      | 65             | 0                  | 5                    | 10                  | 80                       | -90                         | -10                      |
| Average   | 0            | 0                | 0                      | 77             | 0                  | 6                    | 7                   | 89                       | -101                        | -11                      |