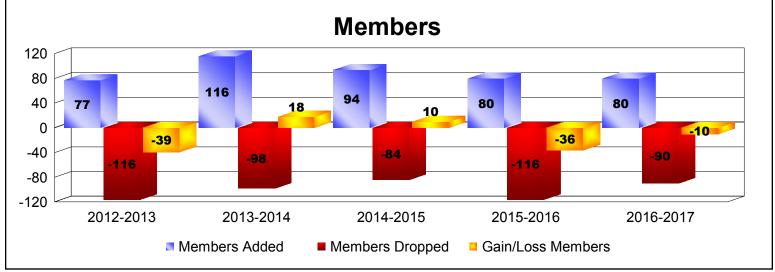

| Year      | New<br>Clubs | Dropped<br>Clubs | Gain/<br>Loss<br>Clubs | New<br>Members | Charter<br>Members | Reinstate<br>Members | Transfer<br>Members | Total<br>Member<br>Added | Total<br>Members<br>Dropped | Gain/<br>Loss<br>Members |
|-----------|--------------|------------------|------------------------|----------------|--------------------|----------------------|---------------------|--------------------------|-----------------------------|--------------------------|
| 2012-2013 | 0            | 0                | 0                      | 62             | 0                  | 9                    | 6                   | 77                       | -116                        | -39                      |
| 2013-2014 | 0            | -1               | -1                     | 100            | 0                  | 10                   | 6                   | 116                      | -98                         | 18                       |
| 2014-2015 | 0            | 0                | 0                      | 82             | 1                  | 3                    | 8                   | 94                       | -84                         | 10                       |
| 2015-2016 | 0            | 0                | 0                      | 74             | 0                  | 3                    | 3                   | 80                       | -116                        | -36                      |
| 2016-2017 | 0            | 0                | 0                      | 65             | 0                  | 5                    | 10                  | 80                       | -90                         | -10                      |
| Average   | 0            | 0                | 0                      | 77             | 0                  | 6                    | 7                   | 89                       | -101                        | -11                      |