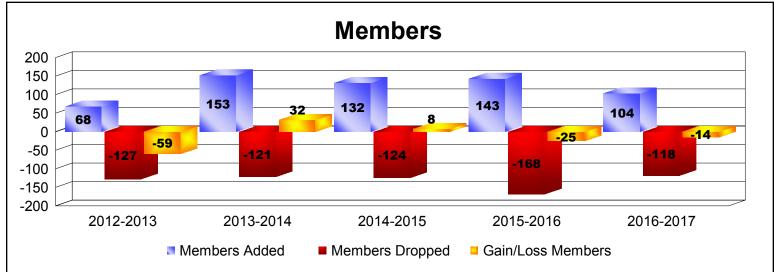

MBR0065 Page 1 of 2 7/21/2017 12:48:32PM

| Year      | New<br>Clubs | Dropped<br>Clubs | Gain/<br>Loss<br>Clubs | New<br>Members | Charter<br>Members | Reinstate<br>Members | Transfer<br>Members | Total<br>Member<br>Added | Total<br>Members<br>Dropped | Gain/<br>Loss<br>Members |
|-----------|--------------|------------------|------------------------|----------------|--------------------|----------------------|---------------------|--------------------------|-----------------------------|--------------------------|
| 2012-2013 | 0            | -2               | -2                     | 61             | 0                  | 1                    | 6                   | 68                       | -127                        | -59                      |
| 2013-2014 | 1            | -2               | -1                     | 88             | 39                 | 4                    | 22                  | 153                      | -121                        | 32                       |
| 2014-2015 | 0            | -3               | -3                     | 93             | 17                 | 6                    | 16                  | 132                      | -124                        | 8                        |
| 2015-2016 | 1            | 0                | 1                      | 97             | 32                 | 3                    | 11                  | 143                      | -168                        | -25                      |
| 2016-2017 | 0            | 0                | 0                      | 86             | 3                  | 8                    | 7                   | 104                      | -118                        | -14                      |
| Average   | 0            | -1               | -1                     | 85             | 18                 | 4                    | 12                  | 120                      | -132                        | -12                      |